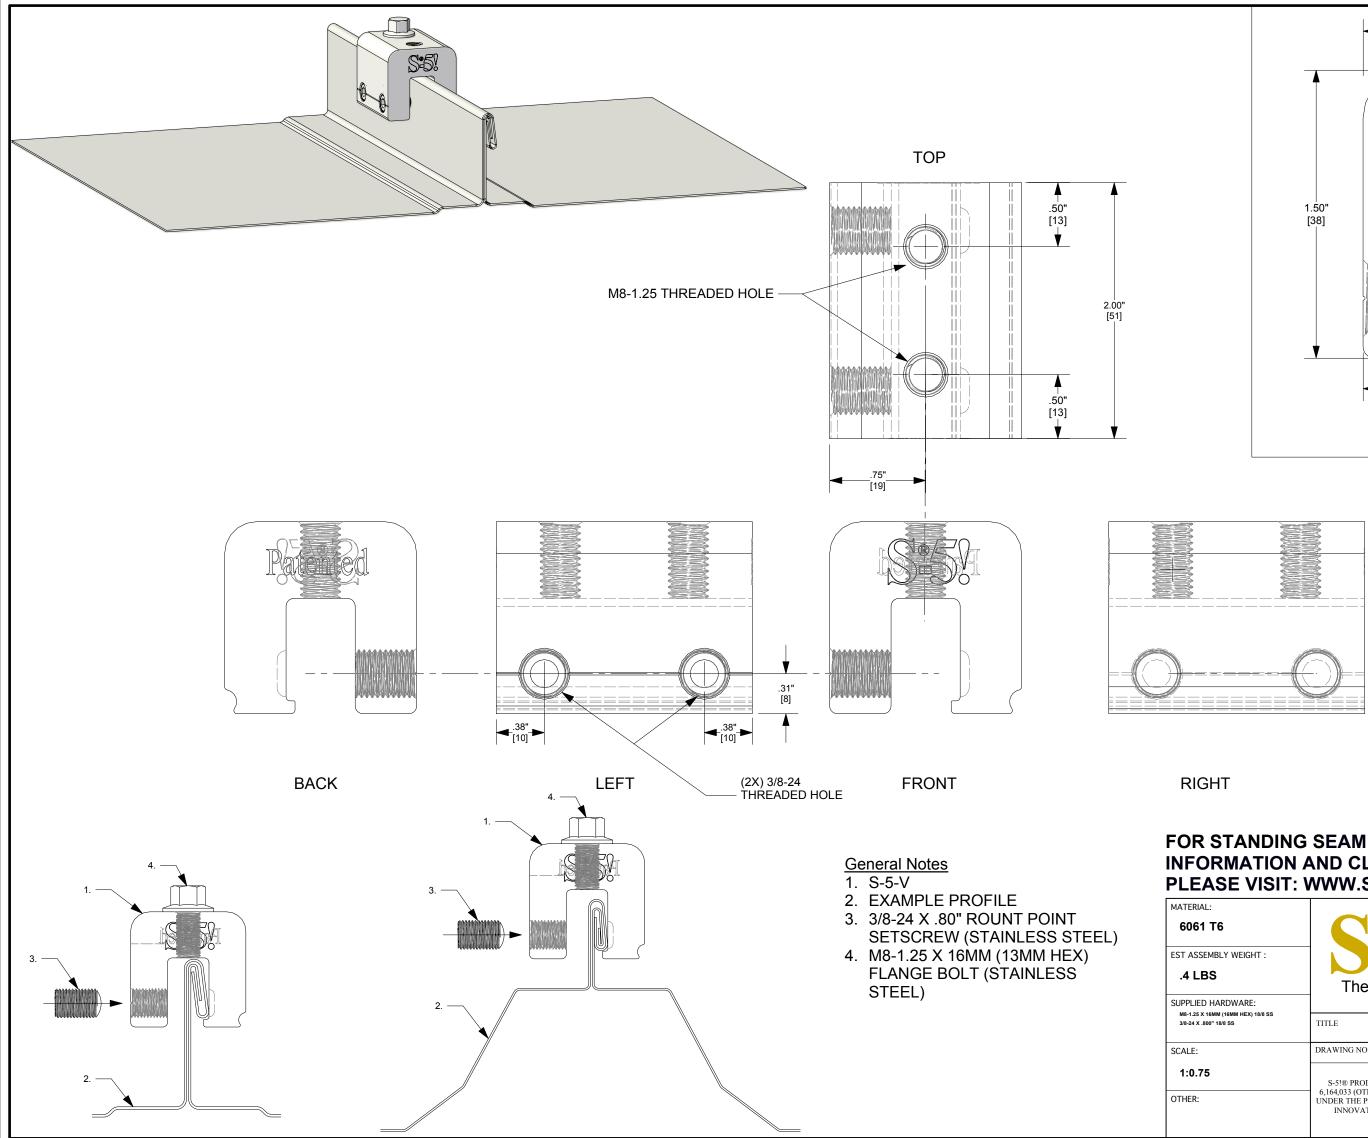

## FOR STANDING SEAM SPECIFIC MECHANICAL LOAD TEST INFORMATION AND CLAMP INSTALLATION INFORMATION PLEASE VISIT: WWW.S-5.COM

| RIAL:<br>61 T6<br>SSEMBLY WEIGHT :<br>LBS<br>IED HARDWARE:<br>25 X 16MM (16MM HEX) 18/8 SS<br>X 1600° 18/8 SS | RMETAL ROOF INNOVATIONS, L<br>8655 TABLE BUTTE RD<br>COLORADO SPRINGS, CO 8090<br>719-495-0518<br>719-495-0045 (FAX)                                                                                                                                                                                                                                                               |               |          | TE RD<br>, CO 80908 |                 |
|---------------------------------------------------------------------------------------------------------------|------------------------------------------------------------------------------------------------------------------------------------------------------------------------------------------------------------------------------------------------------------------------------------------------------------------------------------------------------------------------------------|---------------|----------|---------------------|-----------------|
|                                                                                                               | TITLE S-5-V                                                                                                                                                                                                                                                                                                                                                                        |               |          |                     |                 |
| 2:                                                                                                            | DRAWING NO.                                                                                                                                                                                                                                                                                                                                                                        | V07-A-0-A CCD | DRAWN BY | DMMH                | DATE 06/18/2014 |
| ₽ <b>.75</b><br>R:                                                                                            | S-51® PRODUCTS ARE PROTECTED BY MULTIPLE U.S. PATENTS INCLUDING 5,228,248, 5,983,588 AND<br>6,164,033 (OTHERS ISSUED AND PENDING). EUROPEAN PATENTS ARE ALSO APPLIED FOR AND PENDING<br>UNDER THE PATENT COOPERATION TREATY WITH DIVISIONAL FILING RIGHTS RETAINED. METAL ROOF<br>INNOVATIONS, LTD. (LICENSOR OF S-51® TECHNOLOGY) AGGRESSIVELY PROSECUTES PATENT<br>INFRINGEMENT. |               |          |                     |                 |