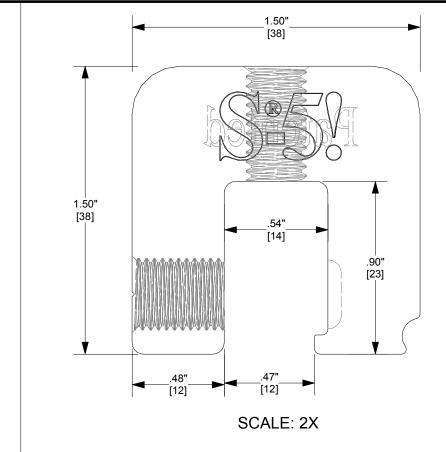

## FOR STANDING SEAM SPECIFIC MECHANICAL LOAD TEST INFORMATION AND CLAMP INSTALLATION INFORMATION PLEASE VISIT: WWW.S-5.COM

| RIAL:<br>61 T6<br>SSEMBLY WEIGHT :<br>LBS<br>IED HARDWARE:<br>25 X 16MM (16MM HEX) 18/8 SS<br>X 1600° 18/8 SS | RMETAL ROOF INNOVATIONS, L<br>8655 TABLE BUTTE RD<br>COLORADO SPRINGS, CO 8090<br>719-495-0518<br>719-495-0045 (FAX)                                                                                                                                                                                                                                                               |               |          | TE RD<br>, CO 80908 |                 |
|---------------------------------------------------------------------------------------------------------------|------------------------------------------------------------------------------------------------------------------------------------------------------------------------------------------------------------------------------------------------------------------------------------------------------------------------------------------------------------------------------------|---------------|----------|---------------------|-----------------|
|                                                                                                               | TITLE S-5-V                                                                                                                                                                                                                                                                                                                                                                        |               |          |                     |                 |
| 2:                                                                                                            | DRAWING NO.                                                                                                                                                                                                                                                                                                                                                                        | V07-A-0-A CCD | DRAWN BY | DMMH                | DATE 06/18/2014 |
| ₽ <b>.75</b><br>R:                                                                                            | S-51® PRODUCTS ARE PROTECTED BY MULTIPLE U.S. PATENTS INCLUDING 5,228,248, 5,983,588 AND<br>6,164,033 (OTHERS ISSUED AND PENDING). EUROPEAN PATENTS ARE ALSO APPLIED FOR AND PENDING<br>UNDER THE PATENT COOPERATION TREATY WITH DIVISIONAL FILING RIGHTS RETAINED. METAL ROOF<br>INNOVATIONS, LTD. (LICENSOR OF S-51® TECHNOLOGY) AGGRESSIVELY PROSECUTES PATENT<br>INFRINGEMENT. |               |          |                     |                 |